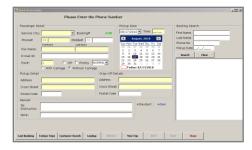

## **Features for Windows based Application**

- ✓ Bookings integrated with confirmation SMS and Email
- ✓ Return Journey Bookings
- ✓ Daily Collection Reports
- ✓ Block Bookings
- ✓ Block Deletes Reports by car, driver and account number
- ✓ Street Look up on Map
- ✓ Allocation of cars
- ✓ Customer Records
- ✓ Sophisticated Archiving of bookings
- ✓ Export Data to Tally