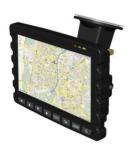

## **Mobile Data Terminal Taxi Dispatch**

MDT's allow the driver to update their current trip status on a real-time basis, e.g. Accept, Reject, Load, Complete, etc.. When any of the status keys are activated the message is automatically displayed and transmitted to the base dispatcher using the wireless communications system.