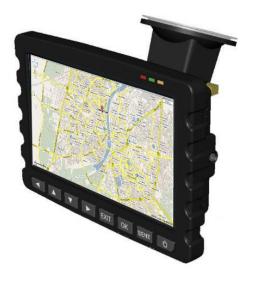

## **Mobile Data Terminal Taxi Dispatch**

MDT's allow the driver to update their current trip status on a real-time basis, e.g. Accept, Reject, Load, Complete, etc.. When any of the status keys are activated the message is automatically displayed and transmitted to the base dispatcher using the wireless communications system.

#### **GPS for SSTaxiPro**

SSTaxiPro works with SilverStar Tracking Solutions - that is specifically designed to complement the SSTaxiPro Dispatch system and it is built using the latest Microsoft SQL Server and .NET technology platform, for fast, reliable tracking performance.