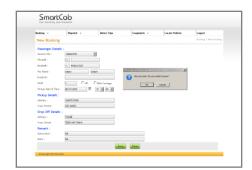

## **Features for Web based Application**

- ✓ Bookings
- ✓ Return Journey Bookings
- ✓ Reports by car, driver and account number
- ✓ Street Look up
- ✓ Allocation of cars
- ✓ Customer Records
- ✓ Auto email and SMS to customer
- ✓ Vehicle Maintenance Records
- ✓ Driver Records
- ✓ Complaint Management
- ✓ Sophisticated Archiving of bookings
- ✓ Export Data to Excel, PDF