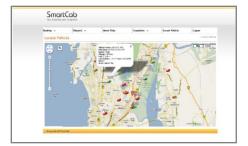

### How will the SSTaxiPro System help your business?

- ✓ The software will simplify and accelerate the process of booking trip reservations, dispatching, tracking and billing of passenger fares.
- ✓ It will **automate dispatching** through electronic dispatch, supporting a mix of devices using the latest technologies.
- ✓ It will **provide visual dispatcher map tools** that keep the dispatcher informed via GPS as to the current location and status of all trips.
- ✓ It will **streamline administration expense** with optional fully integrated billing, driver cashiering, and vehicle maintenance modules.
- ✓ It will **improve customer service** because of greater speed and accuracy.
- ✓ It will **improve business control** through extensive productivity and financial reports.

#### **GPS for SSTaxiPro**

SSTaxiPro works with SilverStar Tracking Solutions - that is specifically designed to complement the SSTaxiPro Dispatch system and it is built using the latest Microsoft SQL Server and .NET technology platform, for fast, reliable tracking performance.