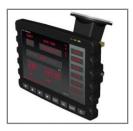

#### **Taxi Meter Integration Benefits**

- Fare Updates: Passes the fare of completed trips through to SSTaxiPro, so that the exact amount of the trip fare is automatically inserted into the completed trip record.
- 2. **Credit Card Processing:** If your taxi is equipped with our MDT system, then credit cards may be authorized automatically, and inserted into the trip billing record.
- 3. **Flag On/Off:** When the Taxi Meter is turned on (Flag Down) or off, the trip record on the Dispatch Screen is marked as LOADED or COMPLETE. This feature prevents the driver from picking up passengers without advising Dispatch.
- 4. **Receipt Printed**: A small Bluetooth printer is part of this inexpensive package. Pass engers get a printout of their fares they can get reimbursed by their companies easily.