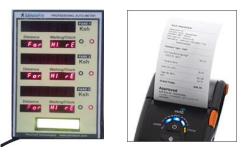

## What do we integrate?

**1.Fare Updates:** Passes the fare of completed trips through to SSAutoPro, so that the exact amount of the trip fare is automatically inserted into the completed trip record.

2.Advertising Module: New revenue stream – can tell advertisers exact number of passengers per day. Can give location based advertisement – good option for retail businesses.

3.**Receipt Printed**: A small Bluetooth printer is part of this inexpensive package. Passengers get a printout of their fares – they can get reimbursed by their companies easily.