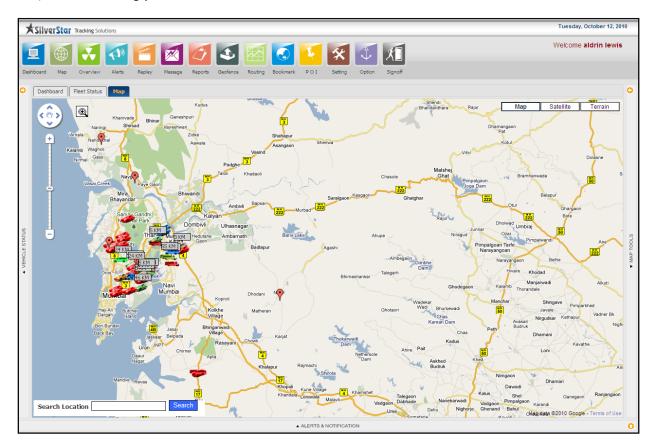

### **GPS for Auto-rickshaws**

SSAutoPro works with SilverStar Tracking Solutions - that is specifically designed to complement the SSAutoPro system and it is built using the latest Microsoft SQL Server and .NET technology platform, for fast, reliable tracking performance.