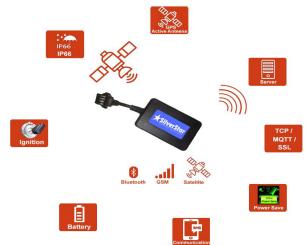

## PlugInTracker SS61

Track your Vehicle any time anywhere

SST-61 tracker is a new product based on GSM / GPRS network which is used for fleet management to track objects in real time,get specific notifications ,to generate reports and much more. It can be also used to track location, identify

## **Features**

- Voltage -Wide range
- Motion sensor
- Active antenna

## **Advantages**

- > Open Communication Protocol
- > TCP/MQTT/HTTP Support.
- **Power Save** Smart power save when idle.
- > Offline Data Smart saving of offline data.
- > (FOTA) Firmware over the air upgrade.

## **Technical Specifications**

| Power supply :          | +8V to +40V                        |
|-------------------------|------------------------------------|
| Operation Temperature : | -40 °C ~ +125 °C                   |
| GPS Channel:            | 48 channels                        |
| GSM Working Band :      | Quad-band 850/900/1800/1900MHz     |
| GSM Protocols :         | TCP/UDP/PPP/FTP/HTTP/SMTP/CMUX/SSL |
| Battery Capacity:       | 650mAh                             |
| GPS antenna Built in :  | ACTIVE GPS antenna                 |