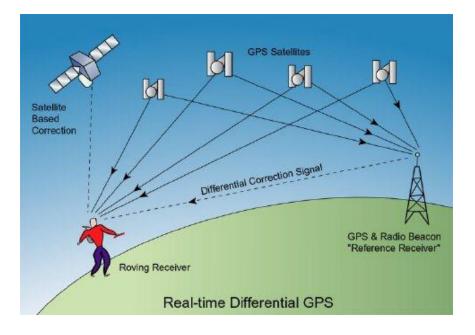

#### **GPS Technology**

SSTracking uses GPS technology and uses both satellite and cellular technologies to help more precisely and reliably determine the location of your Personal Locator.