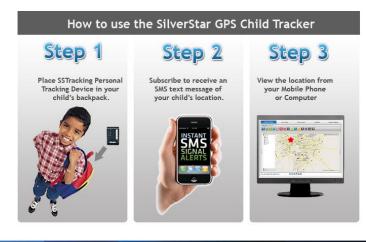

### **Unlimited On-Demand Location Records**

An on-demand locate helps you to find the current location of the person carrying the SSTrackingPersonal Tracker.

#### **Continuous Tracking**

SSTracking's continuous tracking feature provides you with an automatic update of the person's location at a time interval set by you. The location, with time and date, will be shown on a map on SSTracking.com.