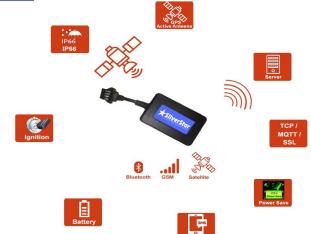

## **Basic Tracker SS60**

Track your Vehicle any time anywhere

SST-60 tracker is a new product based on the GSM / GPRS network and GPS satellite positioning system, which set multiple functions of security, positioning, monitoring surveillance, emergency alarms and tracking in its entirely.

## **Features**

## **Advantages**

- Open Communication Protocol
- > TCP/MQTT/HTTP Support.
- **Power Save** Smart power save when idle.
- > Offline Data Smart saving of offline data.
- > (**FOTA**) Firmware over the air upgrade.